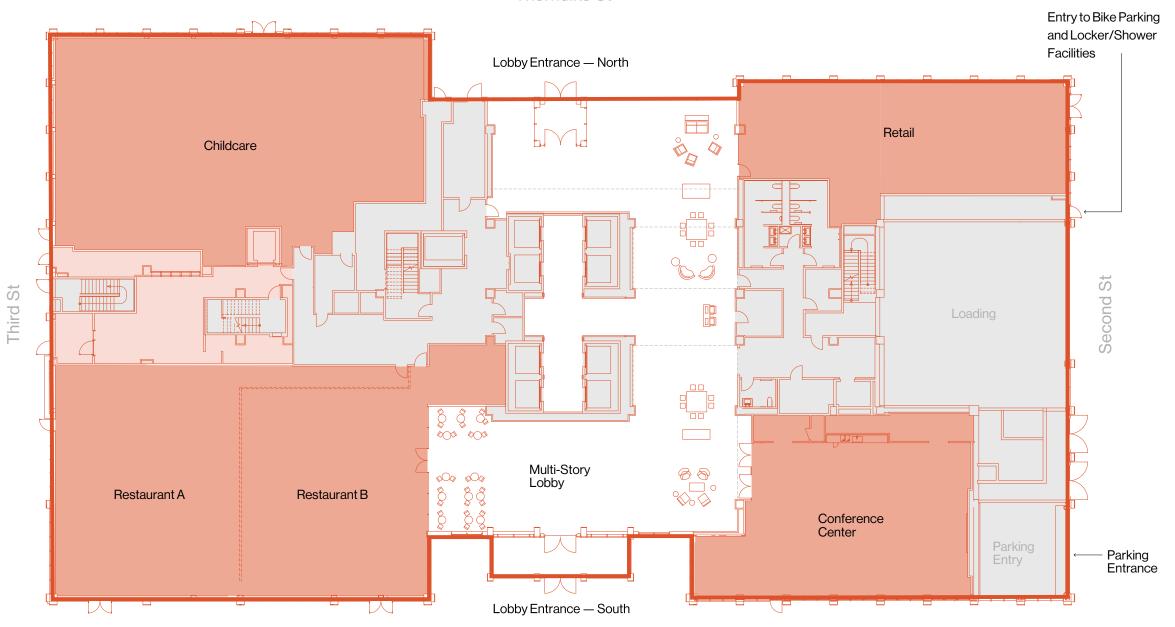

### Dynamic Ground Floor with Retail and Amenities

Level 1

Thorndike St

Spring St